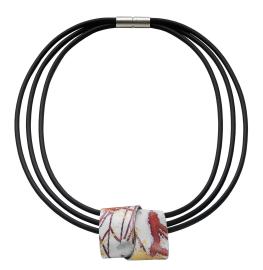

## €228.00

Product no.: IN-856578

All the jewellery pieces of the "Painting + Structure" collection are unique. They contain fragments of paintings by the artist Jürgen Kreuchauff. The refinement with 24-carat gold leaf, 925 silver leaf, colour pigments and the merging of the components create unique colour and structure gradients.

Light-filled and abstract - gold, red and silver on a harmonious cream shade. Wound pendant decorated with fragments of gold and silver leaf, on a 3-row rubber strap with 925 silver clasp. Length 45 cm. Size pendant 3 x 4 cm (h/w).