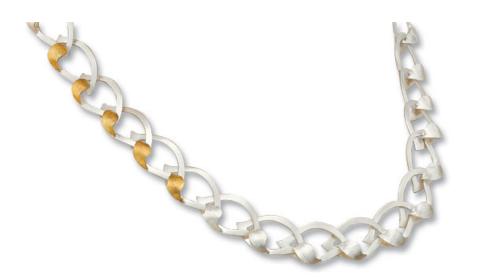

## €390.00

Product no.: IN-771805

Creating unique connections that result in a picture-perfect whole. This is the philosophy of the artist Béatrice Wolfart. The "Tree Leaf" piece of jewellery captivates with its harmonious elegance. It seems as if the leaves of a tree had been artfully interwoven. Handcrafted from partially gold-plated 925 sterling silver. Adjustable length 45-49 cm.