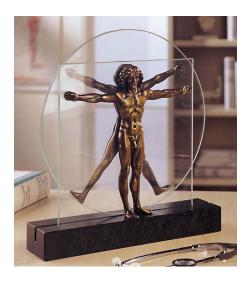

## €880.00

Product no.: IN-379934

Leonardo da Vinci's famous pen and ink drawing from one of his legendary notebooks have become a worldwide trademark for progress, science and medicine. His anatomy study as a three-dimensional work of art, exclusively at ars mundi. Outstandingly hand-cast using the Lost-Wax-Process and mounted on a diabase pedestal with cut glass. Edition in polymer cast stone with a bronzed surface. Patinated and polished by hand. Size 30 x 32 x 7 cm.