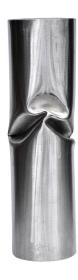

## Sculpture "Major Transformation" (2016) (Original / Unique piece), stainless steel

€3,200.00

Product no.: IN-947738

Jan Köthe's sculpture aims to reflect a major change in life. Regardless of how the change came about, it is intended to symbolise a new beginning. The sculpture shows the flowing change and emphasises the effort and strength involved through various perspectives.

Original sculpture made of stainless steel, 2016. Hand-signed, dated, titled. Size 47 x 14 x 12 cm (h/w/d). Weight 3.5 kg.

Product link: https://www.arsmundi.de/en/jan-koethe-sculpture-major-transformation-2016-original-unique-piece-stainless-steel-947738/