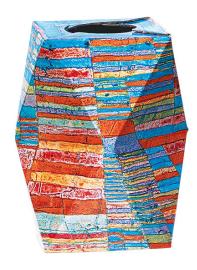

## SNUG.VASE LOW: "Paul Klee - Highway and Byways" (1929)

## €22.80

Product no.: IN-835717

From cardboard to a vase. This original DIY vase is simple to fold and put together. Combine it with a glass bottle (0.33I) or a glass filled with water, and then just put a flower or branch inside. Done! Even without a plant, the cardboard prisms printed with an authentic classical modern art look impressive. They quickly and easily add colour accents to your home or office.

High-quality reproduction in 4 colours. The sheet is pre-grooved, folding instructions are included. Perfect as a gift. Size when standing up 14 x 11 x 11 cm (h/w/d).

Product link: https://www.arsmundi.de/en/snugvase-low-paul-klee-highway-and-byways-1929-835717/