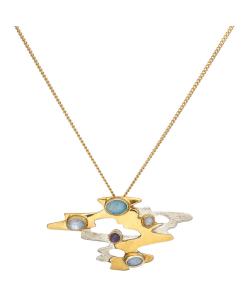

## Product no.: IN-887022

The famous water lily paintings by Claude Monet are unforgettably beautiful. In his self-created garden in Giverny, he experimented with changing light conditions and captured above all the reflections of the sun on the water of the water lily ponds.

Made of partially gold-plated 925 sterling silver, this piece of jewellery with amethyst and moonstones glittering in various shades imitates the reflections on the water's surface. Size pendant  $2 \times 4 \text{ cm}$  (h/w). Chain length 41 cm.