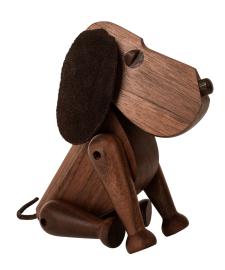

## ArchitectMade: Wooden figure "Bobby the Dog" - Design Hans Bolling

€129.00

Product no.: IN-902571

Oscar's brother Bobby! It is a timelessly beautiful, Scandinavian design classic, designed by architect Hans Bolling in 1953. The body of the wooden figure can be changed so that he can assume a wide variety of dog positions such as giving paws, walking, sitting, etc.

Walnut wood and leather, handmade. Size 12 x 5 x 12 cm (h/w/d). An attractive gift box is included in the delivery.

Product link: https://www.arsmundi.de/en/architectmade-wooden-figure-bobby-the-dog-design-hans-bolling-902571/