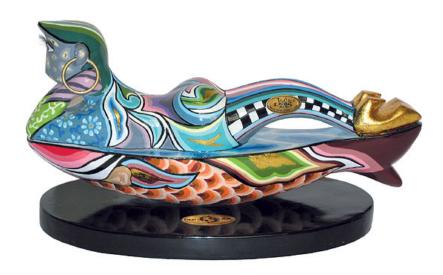

## Zodiac sign sculpture "Pisces" (20.2.-20.3.), artificial marble hand-painted

€98.00

Product no.: IN-463818.3

Astrology à la Pop Art: Tom's funny and colourful zodiac signs.

The quirky art objects from the workshop of Thomas ("Tom") Hoffmann are pure individualism: they deliberately break rigid everyday rules and spread good humour. And because every human being has his or her destiny, Tom's zodiac signs are highly individual creatures: a scorpion has only rarely stretched its sting more gracefully and vital, and a lion has only seldom shown its golden mane more proudly. "Stay as you are!" the "Zodiacs" shout to the viewer, "and be it with pride!"

Sculpture hand cast in artificial marble and intricately hand-painted. Length 14.5 cm, height 8 cm.

Product link: https://www.arsmundi.de/en/tom-s-drag-zodiac-sign-sculpture-pisces-202-203-artificial-marble-hand-painted-463818-3/