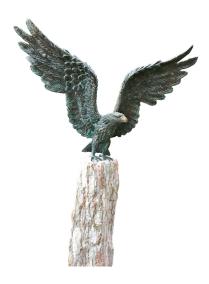

## Garden sculpture "Sea Eagle" (version with column)

€2,290.00

Product no.: IN-824392

Very naturalistically depicted young bronze eagle with very finely drawn wings approaching prey. It can be mounted on a stone using threaded holes and threaded pins. This bronze figure is finely hand-cast using the Lost-Wax-Process, weatherproof and winterproof.

Sea eagle: size 50 x 80 cm (h/w). Weight approx. 11 kg.

Sea eagle incl. stone column: size approx. 130 x 80 (h/w). Weight approx. 100 kg.

Product link: https://www.arsmundi.de/en/garden-sculpture-sea-eagle-version-with-column-824392/