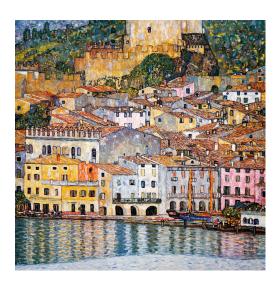

## **Gustav Klimt:** Picture "Malcesine on Lake Garda" (1913)

## €480.00

Product no.: IN-921198

In addition to his portraits from the "golden period", Gustav Klimt's atmospheric landscape paintings, mostly composed in squares, had a decisive influence on Viennese Art Nouveau.

Reproduction on Alu-Dibond behind 3 mm thick acrylic glass. Limited to 980 copies and numbered. Certificate included. Size 80 x 80 cm. With suspension device. Due to the smooth surface, mirror effects may occur depending on the incidence of light. ars mundi Exclusive Edition.