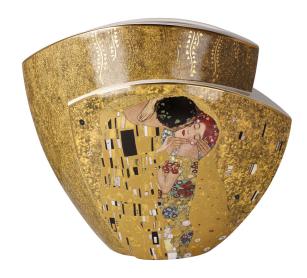

## **Gustav Klimt:**

## Double-sided porcelain vase "The Kiss / Adele Bloch-Bauer" with gold decoration

€289.00

Product no.: IN-943131

In the most famous works of his "golden period", Gustav Klimt fused figures and ornaments into compositions of unique sensuality. Decor on both sides on two levels, with excerpts from Gustav Klimt's works "The Kiss" and "Adele Bloch-Bauer". High-quality porcelain with real gold plating. Size 29 x 33 x 16.5 cm (h/w/d).