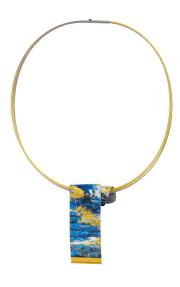

## Kreuchauff-Design: Necklace "Blue Horizon"

The purely elegant seven-strand necklace is made of stainless steel wires, some of which are plated with fine gold. The pendant, refined with 24-carat gold leaf and 925 silver leaf, is this piece of jewellery centrepiece. Length 45 cm, pendant 6 x 2 cm (h/w), stainless steel plug-in clasp.