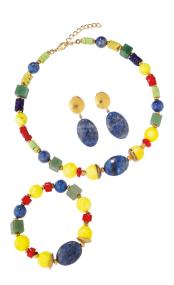

## Petra Waszak: Jewellery set "Blue Rider" with central lapis lazuli

## €468.00

Product no.: IN-687204

This elegant jewellery set made of semi-precious stone beads captivates with the contrasting interplay of blue lapis lazuli and yellow howlite. Combined with coral, jade, African antique beads and 24-carat gold-plated sterling silver.

Necklace: Adjustable length from 40-47 cm, with lobster clasp.

Bracelet: With an elastic band that fits any wrist size.

Clip-on earrings: Gold-plated brass with lapis lazuli. Size 2 x 4.5 cm each.

The jewellery set includes a necklace, bracelet and clip-on earrings.