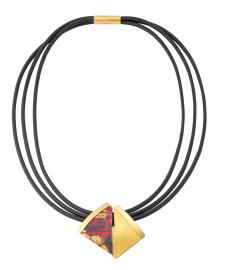

## €440.00

Product no.: IN-929766

All the jewellery pieces of the collection "Painting + Structure" are unique. They contain individual fragments of paintings by the artist Jürgen Kreuchauff. The refinement with 24-carat gold leaf, 925 silver leaf, colour pigments and the merging of those components create unique colour and structure gradients.

This exclusive piece of jewellery is dominated by harmonious shades of red and orange with shiny gold highlights. Made of fine goldplated 925 silver. Length of the rubber strap 48 cm, bayonet clasp. Pendant 4.5 x 4.5 cm (h/w).