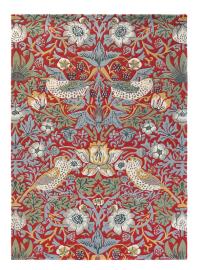

## Carpet "Strawberry Thief Red" (140 x 200 cm) - after William Morris

## €780.00

Product no.: IN-926253

High-quality designer carpet, based on the original by the English artist William Morris (1834-1896) with stylised and elaborately drawn plant and bird images. With cotton backing. Made of 100% hand-tufted virgin wool. Suitable for underfloor heating. Size 140 x 200 cm. Red version.