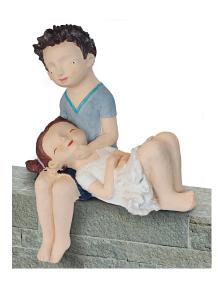

## Garden sculpture "Shelf Sitter Couple Emma and Paul"

€98.00 €148.00

Product no.: IN-937415

The girl and boy love the freedom to have plenty of time to put their bare feet in the wind and enjoy the weather. Emma and Paul never fail to bring joy and happiness wherever they go.

The figure designed like a shelf sitter is made of weatherproof polyresin. Suitable for indoor and outdoor use. Keep away from frost. Fix in place for outdoor use. Size approx. 63 x 51 x 30 cm (h/w/d). Weight approx. 4 kg.