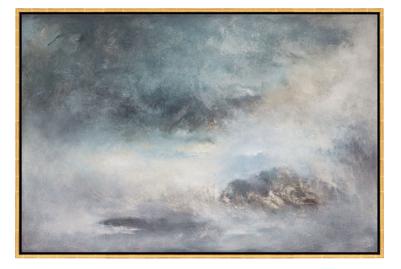

## Susann Ohlendorf: Picture "Blue Shades of Dawn" (2010), framed

## €790.00

Product no.: IN-740404.R1

Nature as a landscape of the soul: Susann Ohlendorf is a master of flowing transitions. A landscape that is still hidden in darkness, delicate contours reveal the dawning day. "I am inspired by nearly abstract moments like these in nature. It seems that the visible and the tangible are merging," the artist comments.

The original artwork was transferred directly onto 100% cotton artist's canvas for a brilliant, authentic reproduction and mounted on a stretcher frame using the Fine Art Giclée process. Limited edition 199 copies, numbered and signed on the back. Stretcher frame size 120 x 80 cm. Framed in solid wood shadow gap frame. Size 126 x 86 cm. Exclusively at ars mundi.