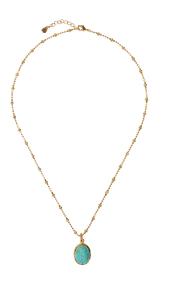

## Necklace "Tharsis"

## Product no.: IN-941953

This exclusive piece of jewellery adds a touch of exoticism to your everyday life. The necklace is inspired by an ancient Egyptian swivel ring with a scarab, on the back of which hieroglyphics are inscribed, assigning the ring to the scribe and superintendent of the royal harem of Amosis.

The original enamel piece is located at the Musée du Louvre in Paris.

Necklace made of gold-plated brass. Turquoise, with hieroglyphics on the back. Adjustable length 44-46 cm. Pendant size 1.8 x 1.5 cm (h/w). With lobster clasp.