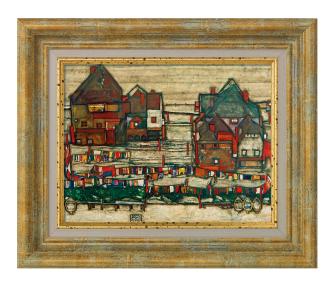

## **Egon Schiele:**

## Picture "Houses with Colourful Laundry (Suburb II)" (1914), framed

## €198.00

Product no.: IN-871272.R1

Schiele's works are considered the most crucial link between Art Nouveau and Expressionism. They fetch the highest prices at international auctions. The most influential Schiele collection in the world is housed in the Leopold Museum, Vienna. One of the most beautiful landscape paintings from this collection has been reproduced exclusively for ars mundi.

For a brilliant, authentic reproduction, Schiele's painting was transferred onto a cotton canvas using the high-resolution Fine Art Giclée process and stretched on a solid wood stretcher frame. Framed in a high-quality solid wood frame. Limited edition of 499 copies. Size approx. 30 x 36 cm (h/w). ars mundi Exclusive Edition.