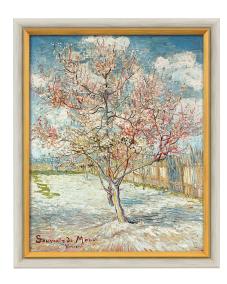

## Vincent van Gogh: Picture "Flowering Peach Tree (Memory of Mauve)" (1888), framed

## €470.00

Product no.: IN-901203

One of the painter's most famous works and at the same time, recognisable from the dedication above the signature, a homage to his cousin by marriage Anton Mauve, who had introduced him to painting and who had died in the year the work was painted. Original: 1888, oil on canvas, Rijksmuseum Kröller-Müller, Otterlo.

Edition on canvas. Stretched on stretcher frame. Limited edition of 980 copies, numbered on the back. Framed in solid wood frame. Size 64 x 53 cm (h/w). ars mundi Exclusive Edition.

Product link: https://www.arsmundi.de/en/vincent-van-gogh-picture-flowering-peach-tree-memory-of-mauve-1888-framed-901203/