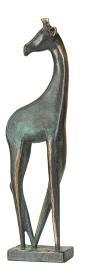

## Raimund Schmelter: Sculpture "Giraffe", bronze

## €680.00

Product no.: IN-811895

Based on countless paper sketches, the artist Raimund Schmelter only needs a few flowing lines to create a sculpture of impressively powerful radiance. Cast in bronze using the sand casting method and finely patinated by hand. Size  $37 \times 10 \times 6$  cm (h/w/d). Weight 4.5 kg.