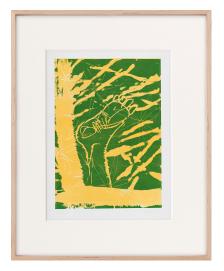

## Product no.: IN-936823.R1

This artist's woodcut on a hand-coloured ground shows the recipient only one foot that seems to grow up out of nothing. Baselitz has repeatedly been inspired by limbs for his paintings and prints. The edition was published in a very small edition of only 12 copies.

Original woodcut from 2 canes on a hand-coloured ground, 1996 - 1997. Edition: 12 copies on paper, numbered and hand-signed. Motif size 74.6 x 53.3 cm. Sheet size 97.5 x 67.5 cm. Size in frame 116.5 x 85.5 cm as shown.