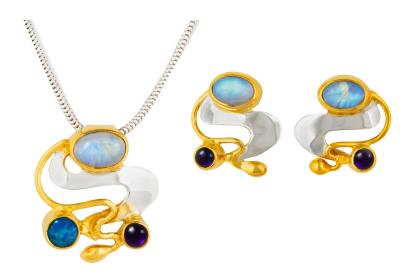

## €250.00

Product no.: IN-936999

This jewellery set, inspired by Claude Monet's changing play of light and colour, is reminiscent of the reflections of the sun on the water of the lily ponds that became the symbol of Impressionism in Monet's magical works. Made of partially gold-plated 925 sterling silver, refined with moonstones, opals and iolites.

Necklace: chain in 925 sterling silver with spring ring clasp, length 46 cm. Pendant in size  $1.7 \times 1.7 \text{ cm}$  (h/w). Stud earrings: size  $1.5 \times 1 \text{ cm}$  (h/w) each. Gold-plated 925 sterling silver plug-in clasp.

The jewellery set includes a necklace and stud earrings.

Product link: https://www.arsmundi.de/en/jewellery-set-les-lumieres-de-monet-936999/