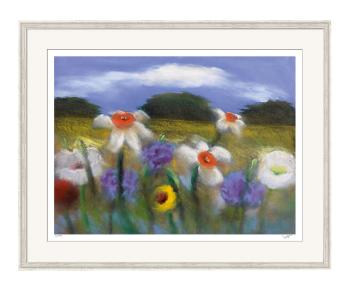

## Kani Alavi: Picture "Landscape Flowers", framed

Spring is coming, with its daffodils and bluebells at the side of the field! Alavi approaches the blossoms at eye level and portrays their essence.

Fine Art Giclée print on 308g Hahnemühle handmade paper. Limited edition 199 copies, numbered, signed by the artist. Motif size 52 x 70.5 cm (h/w). Sheet size 56 x 74.5 cm (h/w). Framed in sophisticated solid wood gallery frame with passe-partout. Glassed. Size 73 x 92 cm (h/w). ars mundi Exclusive Edition.