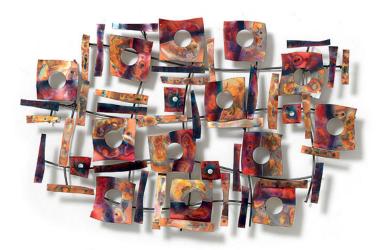

## €1,280.00

Product no.: IN-709414

An impressive play of shapes and colours made of tinted and flame-coloured copper sheets. The suggested basic shapes of square, circle and rectangle actually result in an exceedingly "lively", even rhythmic spatial accent in shimmering red and copper tones.

Size 124 x 81 x 8 cm (w/h/d). Weight approx. 8 kg.

Product link: https://www.arsmundi.de/en/c-jere-wall-sculpture-vivacious-709414/

ars mundi Edition Max Büchner GmbH Bödekerstraße 13 30161 Hannover Deutschland All prices incl. VAT and excl. shipping costs