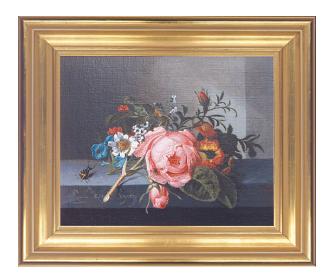

## Rachel Ruysch: Picture "Rose Branch with Beetle and Bee", framed

## €330.00

Product no.: IN-366443

Original: Oil on canvas, 20 x 24.5 cm, Kunstmuseum Basel.

Original Dietz replica. Oil on canvas in 47 colours. Limited edition of 950 copies. Each canvas replica is stretched on stretcher frames like the original, so you can re-stretch the canvas as room temperature and humidity fluctuate. Framed with a golden real wood strip. Size incl. frame approx. 33 x 38 cm (h/w).