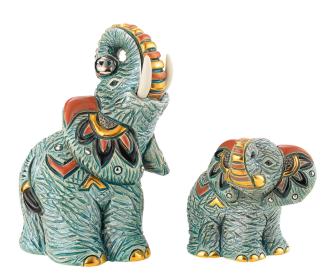

## Set of 2 ceramic figurines "Elephant Family"

## €198.00

Product no.: IN-886014

They originate from Uruguay and are among the most beautiful examples of folk art there. The effort that goes into these colourful ceramics is enormous. In a first step, the still soft cast base form is decorated with fine ornamental details. The first firing hardens it, then it is painted - again by hand - and decorative enamel glazes are applied. After further kiln cycles, gilding and platinum elements are finally applied - creating individual testimonies of the close connection between Latin American folk art and handicraft at the highest level. Each piece is unique.

Colourful symbols of luck. Size mother elephant:  $13 \times 9 \times 7$  cm (h/w/d). Size elephant child:  $8 \times 8 \times 6$  cm (h/w/d). Both elephants only available as a set.

Product link: https://www.arsmundi.de/en/set-of-2-ceramic-figurines-elephant-family-886014/