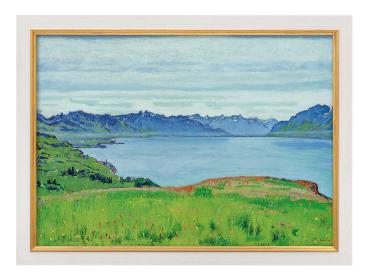

## **Ferdinand Hodler:**

## Picture "Landscape at Lake Geneva with View Towards the Valais" (1907), framed

## €420.00

Product no.: IN-897939

Original: 1907, oil on canvas, 59.8 x 84.5 cm. Munich, Neue Pinakothek.

High-quality Fine Art Giclée museum edition directly on artist's cotton canvas and stretched on a stretcher frame. Limited edition of 980 copies. Numbered on the back with certificate. Framed in a white solid wood frame with gold edge grey patinated. Size approx. 55 x 74 cm (h/w). ars mundi Exclusive Edition.